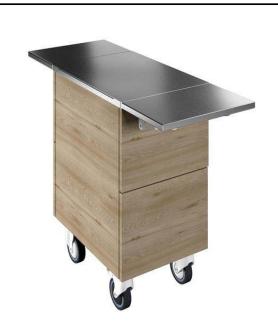

322044 (F00N1AW00S)

Ambient Unit on cupboard (1 GN) with wheels and two stainless steel tray sliders, H=900mm

#### Item No.

Compact design, ideal for space saving environments. AISI 304 Foldable tray sliders on long sides. Unit mounted on 125 mm wheels 2 swivel and 2 with brakes. Top provides ample displaying or workspace surface. Sturdy body construction with laminated panelings on 4 sides. 900mm worktop height.

#### **Main Features**

- Perfect compact design makes it ideal for space saving environments.
- . CB and CE certifed by a third party notified body.
- · Soft closing doors on operator side.
- Available options with online configurator: colors, tray sliders, overshelves, feet/wheels with desired diameter, height 750mm for kids.
- Top provides ample displaying or workspace surface.
- Optional plinth can be installed to cover the feet or the wheels.
- AISI 304 Tray slider in flush mounted stainless steel is installed on long sides and they can also be folded down to facilitate passage of the units through doorways.
- Ideal for servery lines without an operator.
- Unit mounted on 125 mm wheels 2 swivel and 2 with brakes.
- Food introduced at the correct temperature maintains its core temperature according to Afnor Standards.
- Available dimensions: 1, 2, 3, 4 GN.