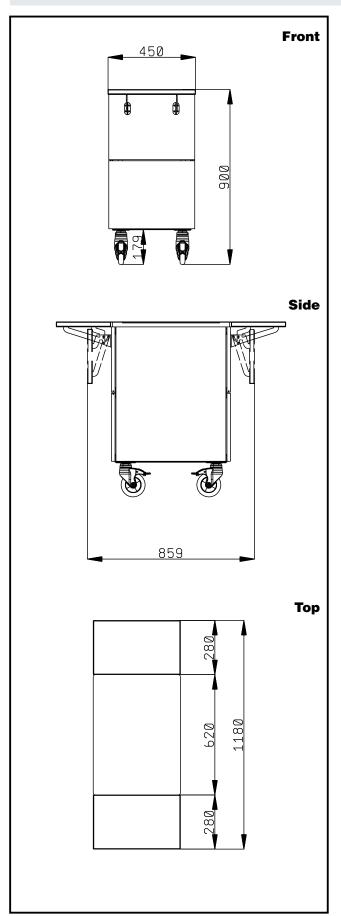

### **Key Information:**

N° of doors:

322044 (F00N1AW00S) 450 mm External dimensions, Width: **External dimensions, Depth:** 1180 mm **External dimensions, Height:** 900 mm Net weight: 48 kg Shipping height: 930 mm Shipping width: 470 mm Shipping depth: 880 mm Shipping volume: 0.38 m<sup>3</sup>